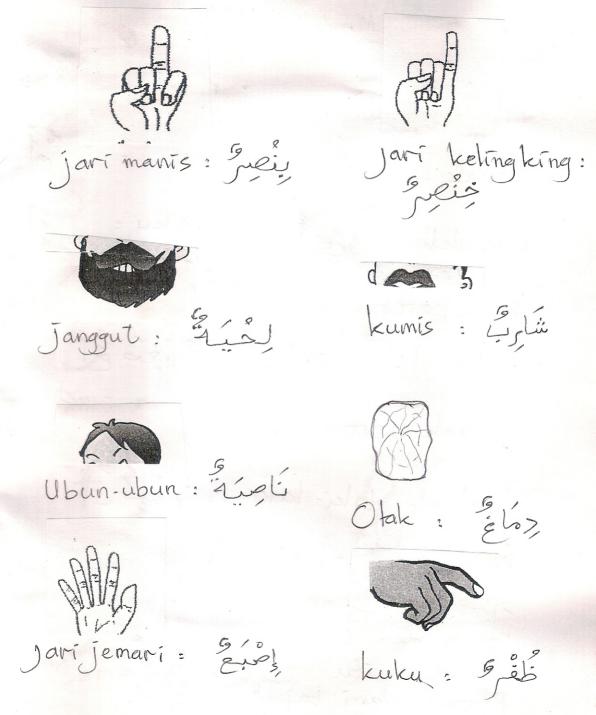

Kaki: Jag,

bahu: Ésis

telapak kaki:

leher: (3)?

betis: 3Lú

Ketiak: Éj

ibu jari: pláj

Jari telunjuk: 4 lum

jari tengah: